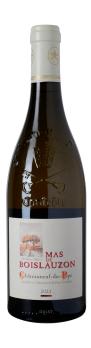

# Domaine Mas de Boislauzon blanc Châteauneuf du Pape | BIO France (RHONE) – 2023

#### **General information**

Type: White wine

Grape varieties: Grenache blanc (50%), Roussanne (40%), Clairette (10%)

Viticulture: Organic Storage (years): + 7-10 Serving temperature: 12°C

Taste profile: Complex with oak